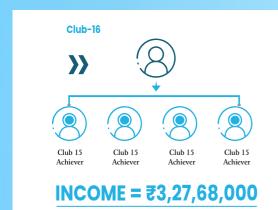

## Sky Falcon Referral Income on PV & BV Matching

- » Whenever your income will be 10,000/- from PV & BV matching your one ID will enter Club-1. After every ₹10,000 rupees of matching income your ID will enter in club again. You can enter in club unlimited times.
- » Income= ₹1000/- (First club completed)
- » You will be eligible for club-2