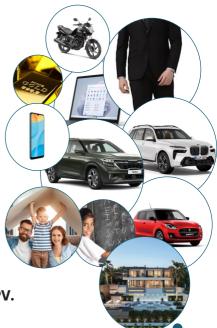

#### 5. Sky Falcon Ranks & Rewards on PV

| RANKS            | MATCHING PV     | REWARDS                                 |
|------------------|-----------------|-----------------------------------------|
| Silver           | 10,000 PV       | Sky Falcon Company <b>T-Shirt.</b>      |
| Gold             | 35,000 PV       | Sky Falcon <b>Premium Suit Length</b> . |
| Platinum         | 1,00,000 PV     | Android 5G <b>Mobile.</b>               |
| Emerald          | 2,50,000 PV     | 42 inch led <b>TV</b> .                 |
| Diamond          | 6,00,000 PV     | <b>Laptop</b> worth ₹55,000.            |
| Blue Diamond     | 13,00,000 PV    | ₹75,000 for <b>Bike</b>                 |
| Black Diamond    | 18,00,000 PV    | 1.5 lakh for <b>Maruti Swift Dzire</b>  |
| Royal Diamond    | 30,00,000 PV    | 2.5 lakh for <b>Kia Seltos.</b>         |
| Crown Diamond    | 75,00,000 PV    | 5 lakh for <b>Gold.</b>                 |
| Ambassador       | 1,50,00,000 PV  | 10 Lakh for <b>Children Education</b> . |
| Royal Ambassador | 3,00,00,000 PV  | 20 Lakh for <b>Family Flat.</b>         |
| Crown Ambassador | 6,00,00,000 PV  | 50 Lakh for <b>BMW.</b>                 |
| Brand Ambassador | 12,00,00,000 PV | 1 CR for <b>Villa.</b>                  |