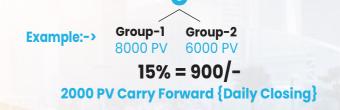

## Sky Falcon Matching Income on PV & BV

- » First Matching 2:1 or 1:2 Both side one direct is compulsory.
- » Next will be 1:1 (15%) per day capping 5,000-15,000 in P.V
- » Per month capping 15 Lakh in BV.
- » Power leg carry forward.

10,000 BV Carry Forward (Monthly Closing)