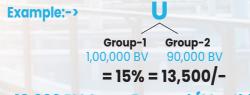

## Sky Falcon Matching Income on PV & BV

- » First Matching 2:1 or 1:2 Both side one direct is compulsory.
- » Next will be 1:1 (15%) per day capping 5,000-15,000 in P.V
- » Per month capping 15 Lakh in BV.
- » Power leg carry forward.