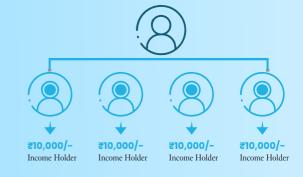

## Sky Falcon Referral Income on PV & BV Matching

- » Whenever your income will be 10,000/- from PV & BV matching your one ID will enter Club-1. After every ₹10,000 rupees of matching income your ID will enter in club again. You can enter in club unlimited times.
- » Income= ₹1000/- (First club completed)
- » You will be eligible for club-2