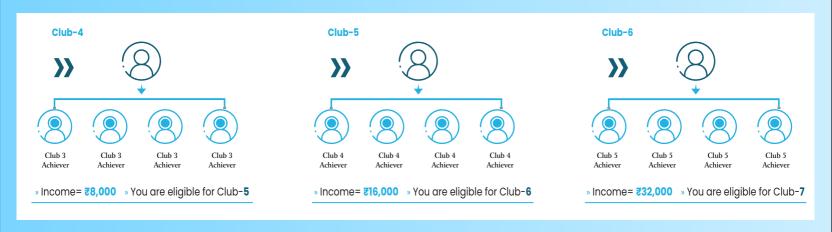

## Sky Falcon Referral Income on PV & BV Matching

- » Whenever your income will be 10,000/- from PV & BV matching your one ID will enter Club-1. After every ₹10,000 rupees of matching income your ID will enter in club again. You can enter in club unlimited times.
- » Income= ₹1000/- (First club completed)
- » You will be eligible for club-2