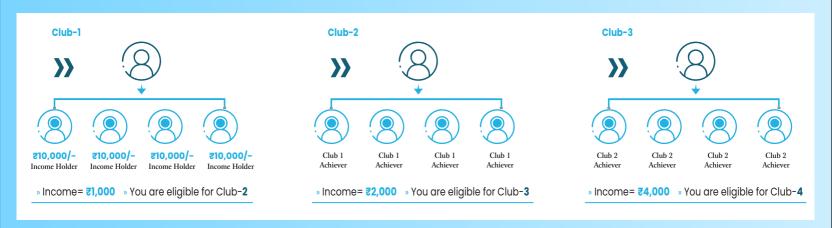

## Sky Falcon Referral Income on PV & BV Matching

- » Whenever your income will be 10,000/- from PV & BV matching your one ID will enter Club-1. After every ₹10,000 rupees of matching income your ID will enter in club again. You can enter in club unlimited times.
- » Income= ₹1000/- (First club completed)
- » You will be eligible for club-2