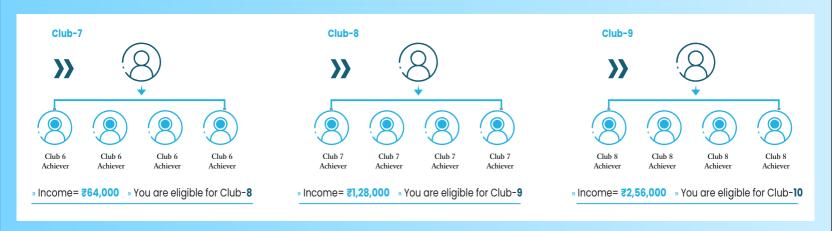

## Sky Falcon Referral Income on PV & BV Matching

- » Whenever your income will be 10,000/- from PV & BV matching your one ID will enter Club-1. After every ₹10,000 rupees of matching income your ID will enter in club again. You can enter in club unlimited times.
- » Income= ₹1000/- (First club completed)
- » You will be eligible for club-2