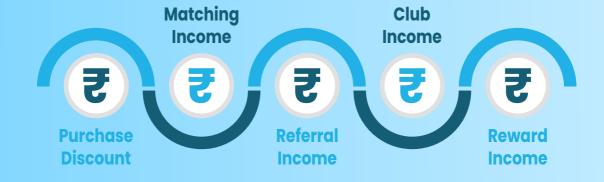

## OF INCOME

## Sky Falcon Purchase Discount

» Eg:- Punch Herb Drops 30ml

MRP : ₹499 : ₹249 Profit : **₹250** 

» Eg:- Shilajit Resin 20gm (EACH)

MRP : ₹3,998 : ₹2000

Profit : **₹1,998** 

## Sky Falcon Matching Income on PV & BV

- » First Matching 2:1 or 1:2 Both side one direct is compulsory.
- » Next will be 1:1 (15%) per day capping 5,000-15,000 in P.V
- » Per month capping 15 Lakh in BV.
- » Power leg carry forward.

## Sky Falcon Referral Income on PV & BV Matching

- » Whenever your income will be 10,000/- from PV & BV matching your one ID will enter Club-1. After every ₹10,000 rupees of matching income your ID will enter in club again. You can enter in club unlimited times.
- » Income= ₹1000/- (First club completed)
- » You will be eligible for club-2