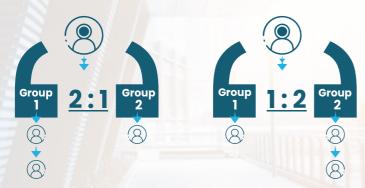

## Sky Falcon Matching Income on PV & BV

- » First Matching 2:1 or 1:2 Both side one direct is compulsory.
- » Next will be 1:1 (15%) per day capping 5,000-15,000 in P.V
- » Per month capping 15 Lakh in BV.
- » Power leg carry forward.