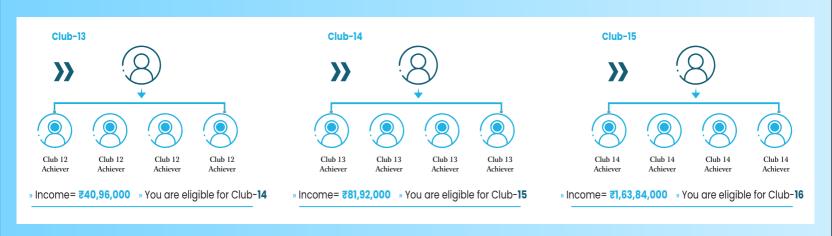

## Sky Falcon Referral Income on PV & BV Matching

- » Whenever your income will be 10,000/- from PV & BV matching your one ID will enter Club-1. After every ₹10,000 rupees of matching income your ID will enter in club again. You can enter in club unlimited times.
- » Income= ₹1000/- (First club completed)
- » You will be eligible for club-2