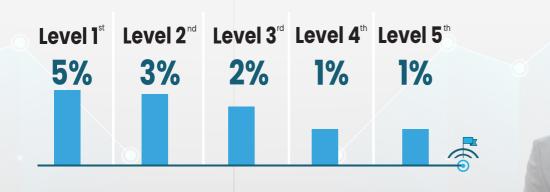

## Sky Falcon Referral Income on PV & BV Matching

- » Whenever your income will be 10,000/- from PV & BV matching your one ID will enter Club-1. After every ₹10,000 rupees of matching income your ID will enter in club again. You can enter in club unlimited times.
- » Income= ₹1000/- (First club completed)
- » You will be eligible for club-2