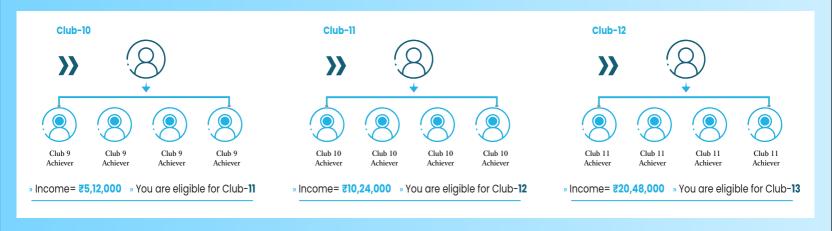

## Sky Falcon Referral Income on PV & BV Matching

- » Whenever your income will be 10,000/- from PV & BV matching your one ID will enter Club-1. After every ₹10,000 rupees of matching income your ID will enter in club again. You can enter in club unlimited times.
- » Income= ₹1000/- (First club completed)
- » You will be eligible for club-2