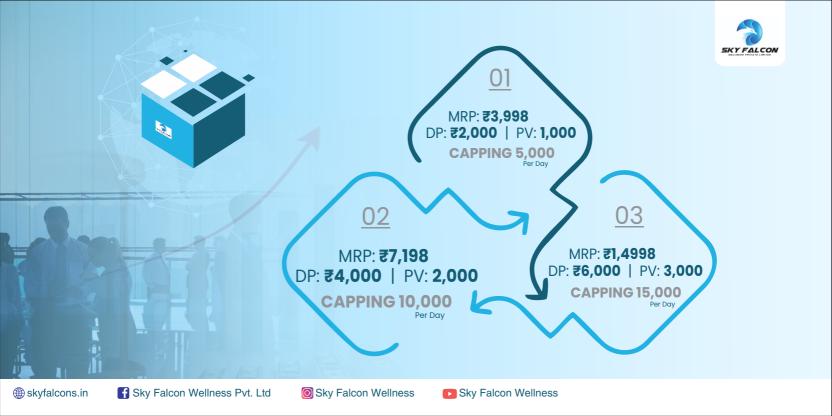

## Sky Falcon Purchase Discount

» Eg:- Punch Herb Drops 30ml

MRP : ₹499 : ₹249 Profit : **₹250** 

» Eg:- Shilajit Resin 20gm (EACH)

MRP : ₹3,998 : ₹2000

Profit : **₹1,998** 